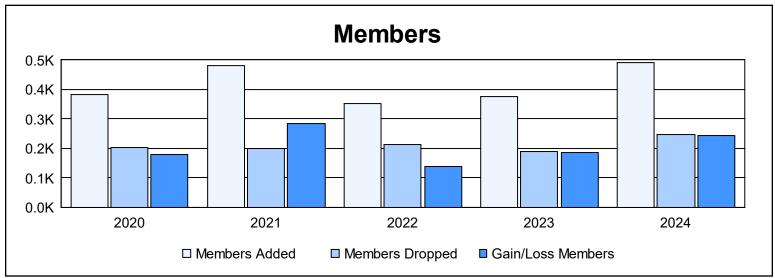

District E 4 As of June 2024 Cumulative

| Year      | New<br>Clubs | Dropped<br>Clubs | Gain/<br>Loss<br>Clubs | New<br>Members | Charter<br>Members | Reinstate<br>Members | Transfer<br>Members | Total<br>Member<br>Added | Total<br>Members<br>Dropped | Gain/<br>Loss<br>Members |
|-----------|--------------|------------------|------------------------|----------------|--------------------|----------------------|---------------------|--------------------------|-----------------------------|--------------------------|
| 2019-2020 | 6            | 0                | 6                      | 242            | 127                | 5                    | 9                   | 383                      | 204                         | 179                      |
| 2020-2021 | 10           | 0                | 10                     | 243            | 218                | 19                   | 2                   | 482                      | 199                         | 283                      |
| 2021-2022 | 7            | 0                | 7                      | 184            | 163                | 4                    | 1                   | 352                      | 212                         | 140                      |
| 2022-2023 | 6            | 0                | 6                      | 219            | 149                | 8                    | 1                   | 377                      | 191                         | 186                      |
| 2023-2024 | 9            | 0                | 9                      | 236            | 211                | 39                   | 4                   | 490                      | 247                         | 243                      |
| Average   | 8            | 0                | 8                      | 225            | 174                | 15                   | 3                   | 417                      | 211                         | 206                      |